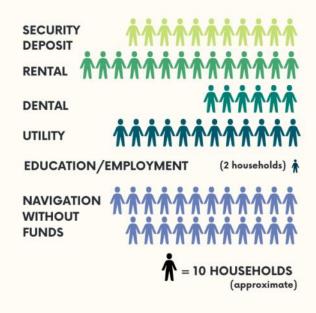

#### IN 2022...

592 households were assisted with financial and/or navigation services.
 \$416,864.36 total was distributed.