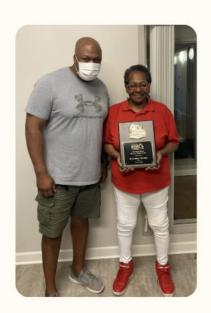

We celebrated Volunteer Appreciation Week in April of 2022, honoring Bobbi Schmidt (former board member, current Friends of Hands On Hartford member, and pantry volunteer) with the R. Regner and Carolyn S. Arvidson Exemplary Volunteer Award.