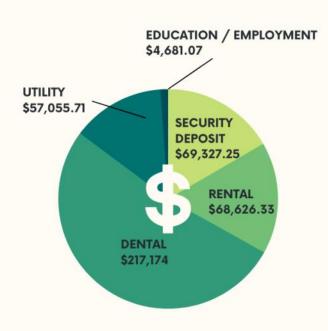

#### IN 2022...

592 households were assisted with financial and/or navigation services.
 \$416,864.36 total was distributed.