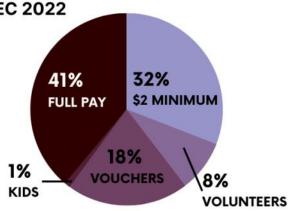

THE LAUNCH: We launched Gather55 in June of 2022 with generous advice and consultation of Tyler Anderson of Millwright's in Simsbury. Gather55 harnesses the power of delicious food to connect diverse communities through a restaurant with an inclusive vibe where all can gather regardless of ability to pay. During the day, diners participate in our mission by paying full price or a minimum of \$2, or volunteering 1/2 hour of their time, or enjoying on-the-house meal vouchers. This has resulted in a steady and balanced business with folks quickly warming to the idea of volunteering and being part of the team. Dinner service began in October with a different yet still inclusive model. Gather55 evening service features a fixed price menu with entrees changing monthly courtesy of well-respected local chefs (starting with Tyler Anderson), a "fine dining" atmosphere, and 20% of seats reserved for non-paying guests.