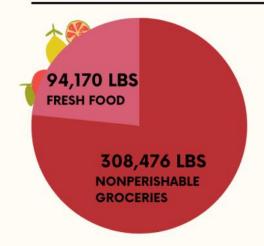

#### **COMMUNITY PANTRY**

One focus for our direct services has been increasing access in all kinds of ways.

In the MANNA Community Pantry, after many years of operating on a monthly appointment basis, we switched to a "no-appointmentneeded" model in June of 2022, to create easier access for our shoppers. By August, the number of families coming to the pantry had jumped by 23%!

#### ON AVERAGE, 597 HOUSEHOLDS WERE SERVED PER MONTH

23% OF GROCERIES DISTRIBUTED IN 2022 WERE FRESH PRODUCE, MILK, AND EGGS

"I KNOW MY FAMILY WILL "FRESH HAVE ENOUGH FOOD EACH MONTH"

**VEGETABLES** AND FRUIT"