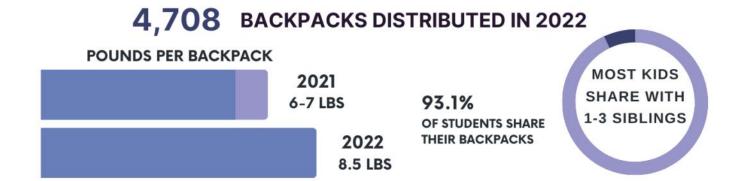

#### BACKPACK NUTRITION PROGRAM

We addressed access challenges in the Backpack Nutrition Program at the beginning of 2022. By filling an open backpack liaison position here at Hands On Hartford, and working over the summer to strengthen our connections and relationships with personnel in the Hartford schools we improved enrollment in the program. From 163 kids enrolled in the program in June, we jumped to 218 kids by the end of December.