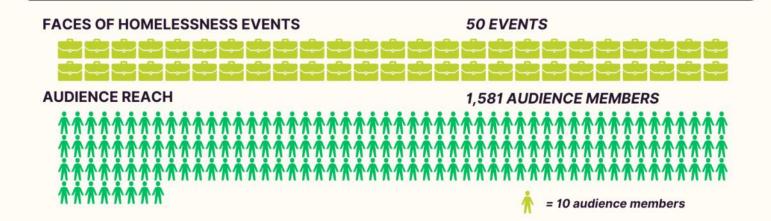

## FACES OF HOMELESSNESS

Faces of Homelessness events really picked up in 2022. These impactful speaking events, featuring seven courageous core speakers who shared their lived experiences with being homelessness, took place at businesses, schools, faith groups and in community settings.

Because we offered both in-person and virtual speaking events, we were able to broaden both the number of events and our audience reach.