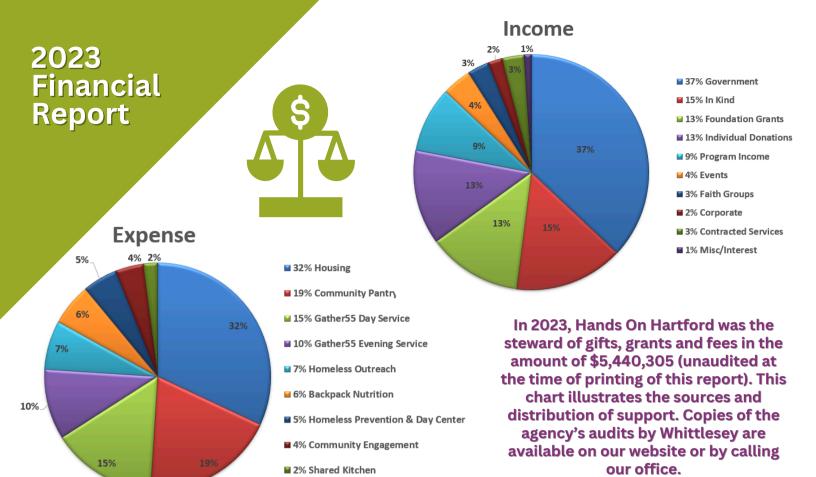

### 2023 Financial and In Kind Support

Grant funding and donors are listed in categories based on donor characteristics. Gifts made through donor advised funds held at commercial institutions may be reported as gifts made by the fund advisors.