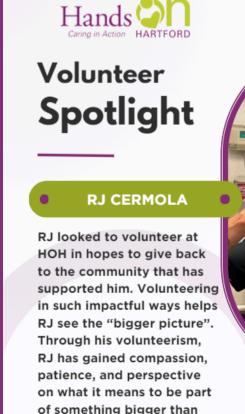

In 2023, 1,488 volunteers provided 22,196 hours of service in the Hartford area.

> RJ shared that his "heart feels full"

when he volunteers

at HOH.

Volunteering helps him understand his

role in the

community

himself.