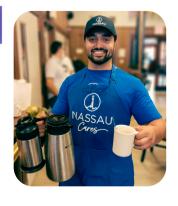

In 2023, 1,488 volunteers provided 22,196 hours of service in the Hartford area.

> RJ shared that his "heart feels full"

when he volunteers

at HOH.

Volunteering helps him understand his

role in the

community

himself.